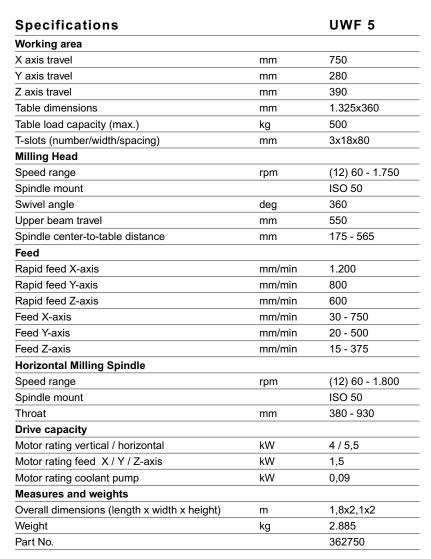

## **UWF 5**

Rigid knee-and-column milling machine with servo drive feed and universal swivel head

- Precision-ground guideways with hardened surfaces for long-term accuracy and wear-resistance
- Large work area of 1325 x 360 mm and up to 500 kg table load capacity