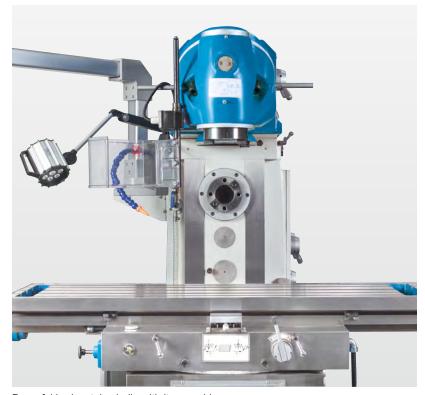

Powerful horizontal spindle with its own drive

D

Universal cutter head, swivels on 2 levels

Integrated manual central lubrication

- Quiet, precision-made headstock gears with hardened and ground gears
- Universal cutter head swivels on 2 levels quick change-over from horizontal to vertical machining
   By combining both swivel levels, almost any spatial
- angle can be setPowerful axis servo-motors allow infinite adjustment
- of feeds on all 3 axes
  Control panel swings out to either side and features an integrated position indicator