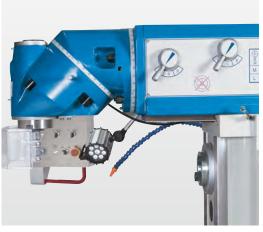

Powerful horizontal spindle with its own drive

D

Universal cutter head, swivels on 2 levels

Integrated manual central lubrication

- Quiet, precision-made headstock gears with hardened and ground gears
- Universal cutter head swivels on 2 levels quick change-over from horizontal to vertical machining
   By combining both swivel levels, almost any spatial
- angle can be setPowerful axis servo-motors allow infinite adjustment
- of feeds on all 3 axes
  Control panel swings out to either side and features an integrated position indicator