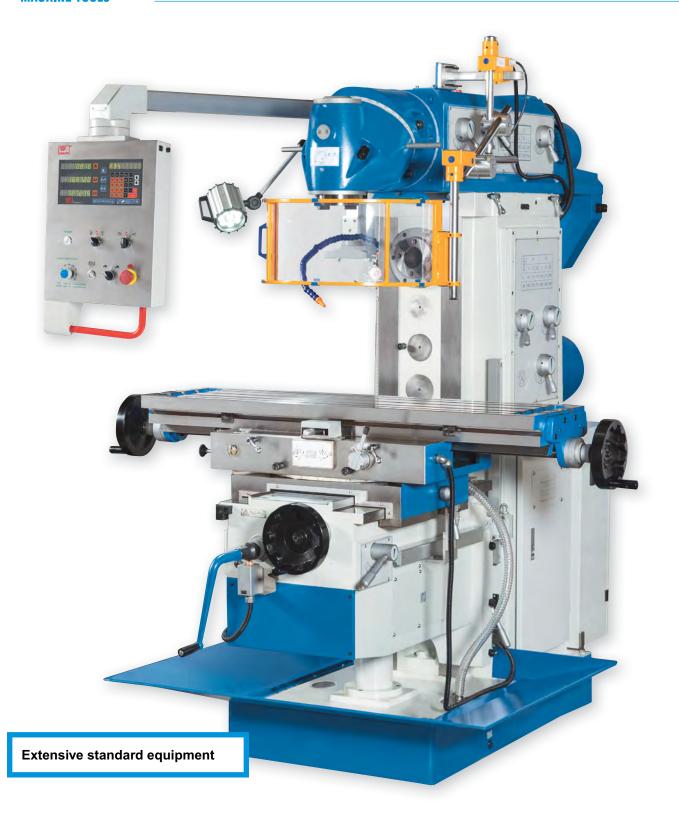

Universal Milling Machine

## **UWF 5**

Rigid knee-and-column milling machine with servo drive feed and universal swivel head

- Precision-ground guideways with hardened surfaces for long-term accuracy and wear-resistance
- Large work area of 1325 x 360 mm and up to 500 kg table load capacity

Powerful horizontal spindle with its own drive

D

Universal cutter head, swivels on 2 levels

Integrated manual central lubrication

- Quiet, precision-made headstock gears with hardened and ground gears
- Universal cutter head swivels on 2 levels quick change-over from horizontal to vertical machining
   By combining both swivel levels, almost any spatial
- angle can be setPowerful axis servo-motors allow infinite adjustment
- of feeds on all 3 axes
  Control panel swings out to either side and features an integrated position indicator

## **Standard Equipment**

3-axis position indicator, reducing sleeve ISO 50 / MT4, milling arbors (27, 32 mm), outer arbor support for horizontal milling, ISO 50 collet chucks incl. collets up to 16 mm (8 pieces), coolant system, work lamp, chip tray, draw bar, operating tools, operator manual